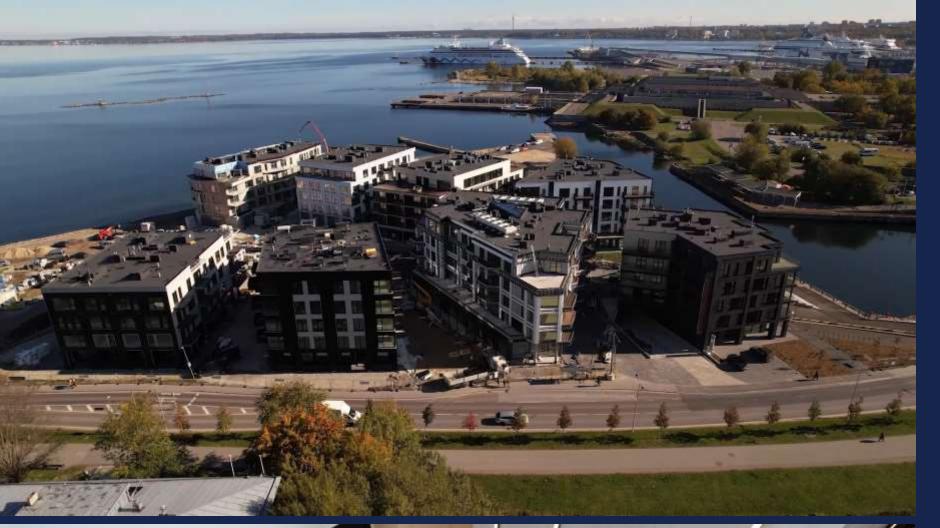

## Estonia, Tallinn Kalaranna District

**ANNUAL GENERAL MEETING 2022** 

• Construction started in January 2020

 Ongoing construction - 8 houses with 239 apartments, 25 commercial premises, the Square connecting the houses, leisure area & renewed promenade

• Preparing for the next construction phase of 4 houses with 146 units

Estonia, Tallinn