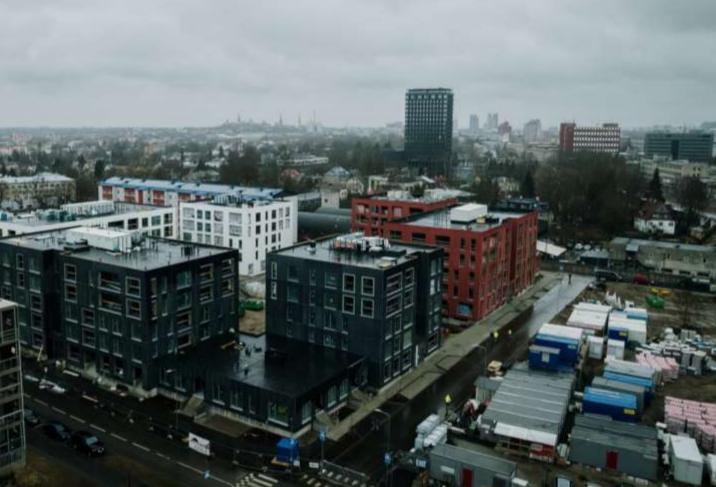

## Estonia, Tallinn Kalaranna District

**ANNUAL GENERAL MEETING 2022** 

• Construction started in January 2020

 Ongoing construction - 8 houses with 239 apartments, 25 commercial premises, the Square connecting the houses, leisure area & renewed promenade

• Preparing for the next construction phase of 4 houses with 146 units

Estonia, Tallinn