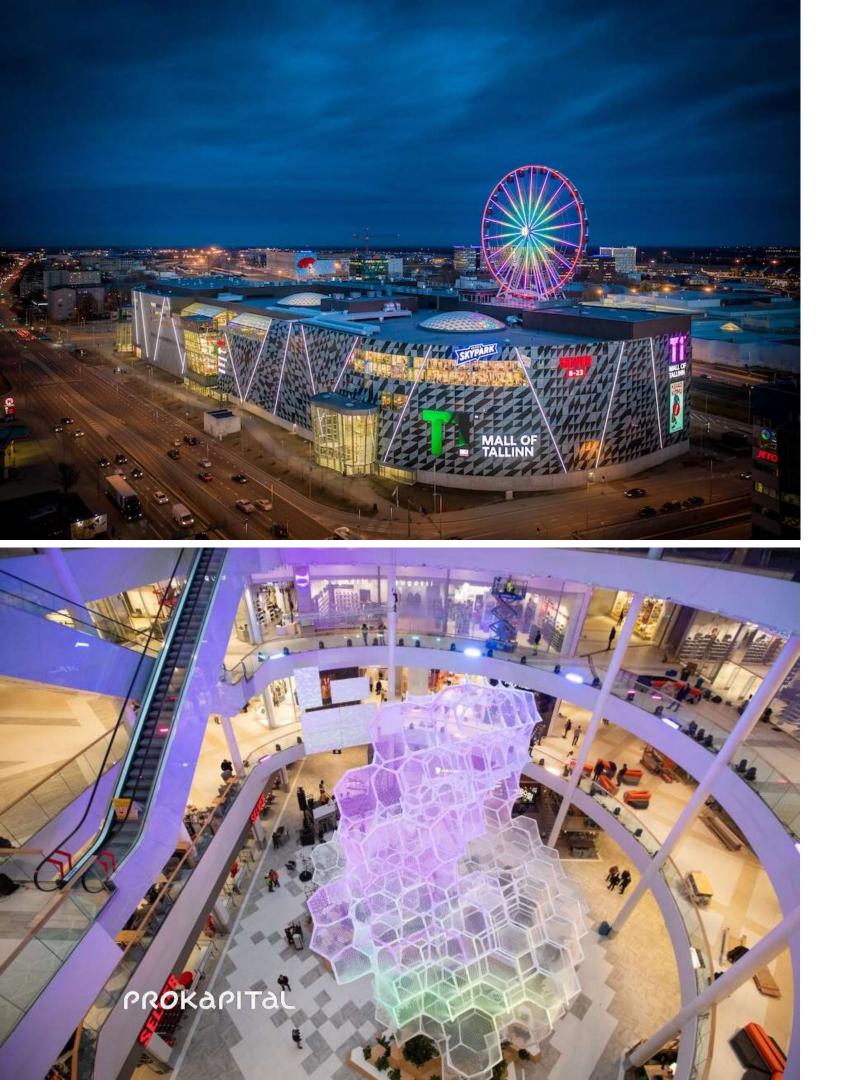

## T1 Mall of Tallinn

In spring 2020 the operator of the T1 Mall of Tallinn filed for reorganization. In April 2021 reorganisation proceedings were terminated and on 2 June 2021 bankruptcy trustees were appointed.

AS Tallinna Moekombinaat was consolidated into the Group until 2 June 2021. The net effect from derecognition of the subsidiary was gain in amount of 27.7 million euros.

ANNUAL GENERAL MEETING 2022